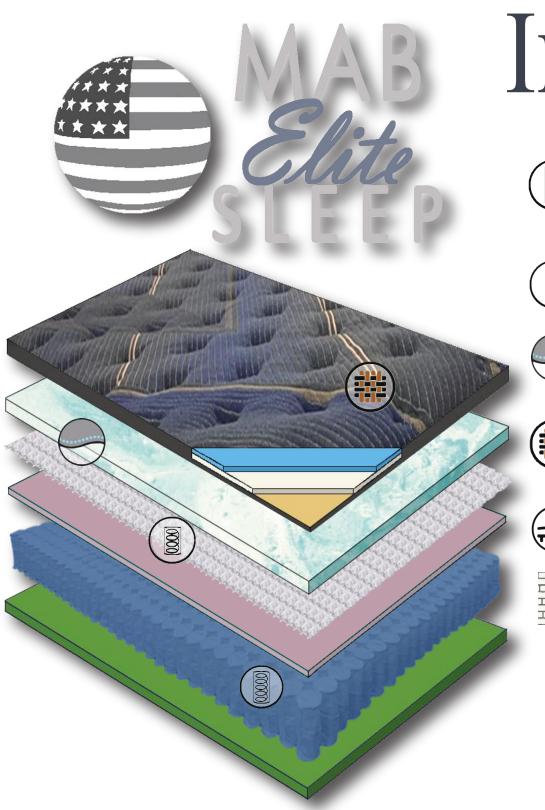

# IMPERIAL LUX

Pillowtop

## **Total Zone Individually Wrapped Coils with Steel Edge Support**

Provides individualized comfort and support for the life of the mattress

## Nanocoil™ Technology

Provides additional contouring and support characteristics

#### Serene™ Total Comfort Plush Foam

Exceptional contouring and pressure relieving properties with heat moderating technology

## **Cool Touch Fabric with Copper**

Provides anti-bacterial properties as well as higher moisture absorption and wicking properties