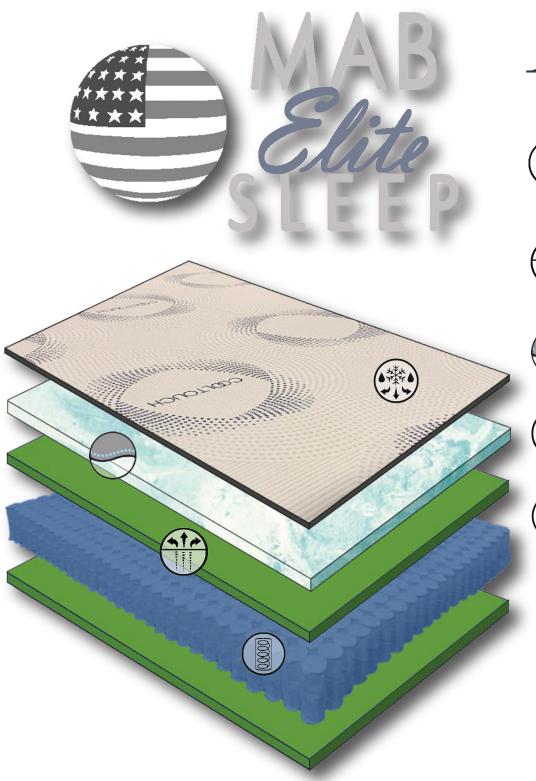

# MAJESTIC

Gel Hybrid

### Total Zone Individually Wrapped **Coils with Steel Edge Support**

Provides individualized comfort and support for the life of the mattress

#### **High Density Plush Comfort Foam**

Provides exceptional comfort and support with open cell air flow capacity

#### 2" Serene™ Total Comfort Foam

Exceptional contouring and pressure relieving properties with heat moderating technology

## **Cool Touch Designer Knit Fabric**

For moisture wicking for a cooler and dryer sleep environment

**Adjustable Power Base Friendly** 

**Total Zone** coil

15 year Non-Prorated Warranty